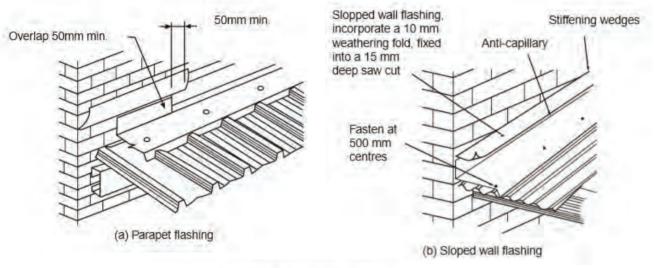

### Step 2

New valleys are installed and new roof is laid using colour-matched  $Buildex^{\circledR}$  self-drilling roofing screws

3

## Step 3

New barge caps replace old timber barge caps reducing unnecessary maintenance and painting

The Specifics