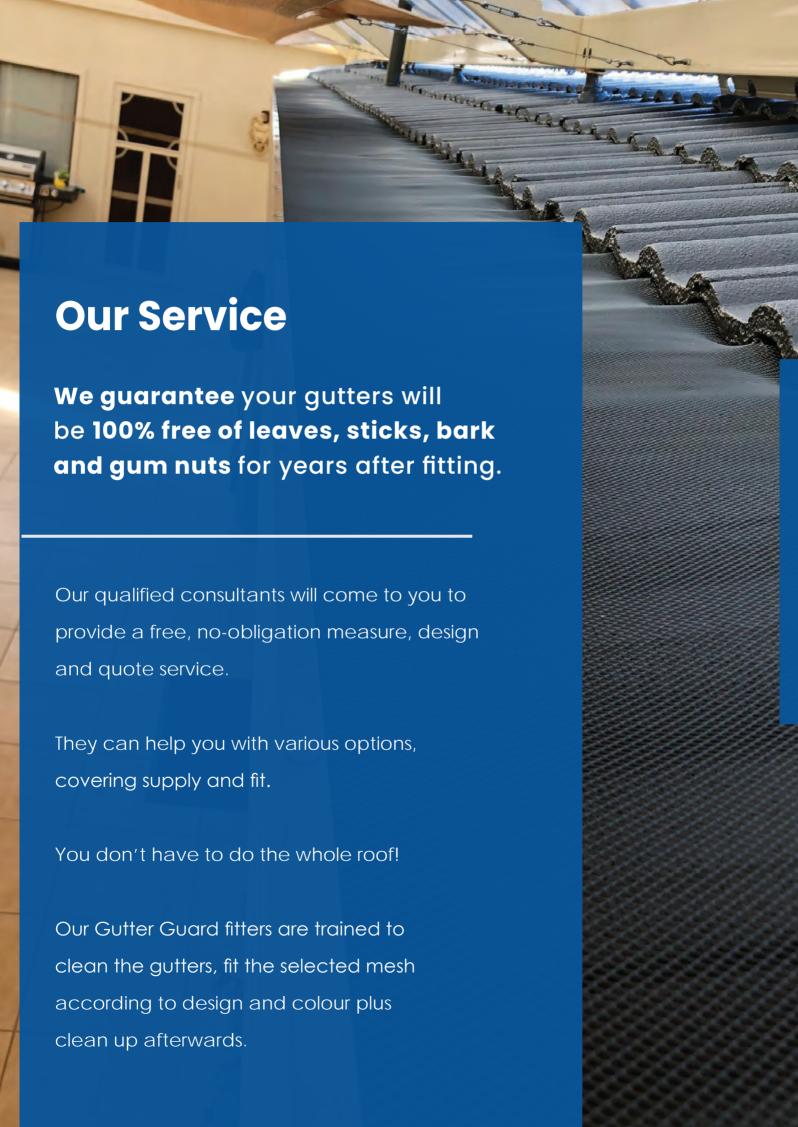

## **Inspection Points**

To create an emergency access, a small piece of mesh (approx. 100mm x 100mm) is removed at each downpipe.

A larger piece of mesh is then screwed over the cavity to make a simple, easy to use inspection point.

## Valleys - (Gullies)

These fill with leaf debris and leak just like gutters, only this time you get the water inside!

A 750mm wide strip of mesh is fitted over the valley from top to bottom. A small bead of silicone is used to seal the mesh against the cap tiles at the top of the valley.