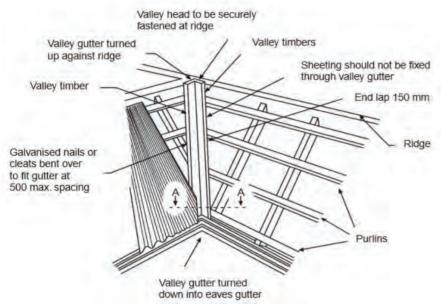

### Step 2

New valleys are installed and new roof is laid using colour-matched  $Buildex^{\circledR}$  self-drilling roofing screws

3