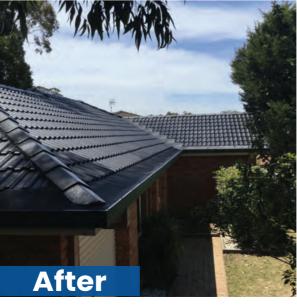

## **Our Materials**

A wide variety of **COLOURBOND®** colours that suit any home facade.

BHP Zincalume® zinc/aluminium alloy coated steel. High tensile 0.42 base metal thickness (BMT) and 0.487 total coated thickness (TCT).

BHP COLOURBOND® pre-painted Zincalume® steel. High tensile 0.442 base metal thickness (BMT) and 0.487 total coated thickness (TCT).

**Zincalume**® substrate lasts up to 4 times longer than galvanised iron.