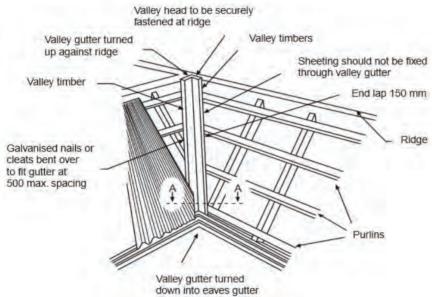

#### Step 2

New valleys are installed and new roof is laid using colour-matched  $Buildex^{\circledR}$  self-drilling roofing screws

## Valleys - (Gullies)

These fill with leaf debris and leak just like gutters, only this time you get the water inside!

A 750mm wide strip of mesh is fitted over the valley from top to bottom. A small bead of silicone is used to seal the mesh against the cap tiles at the top of the valley.