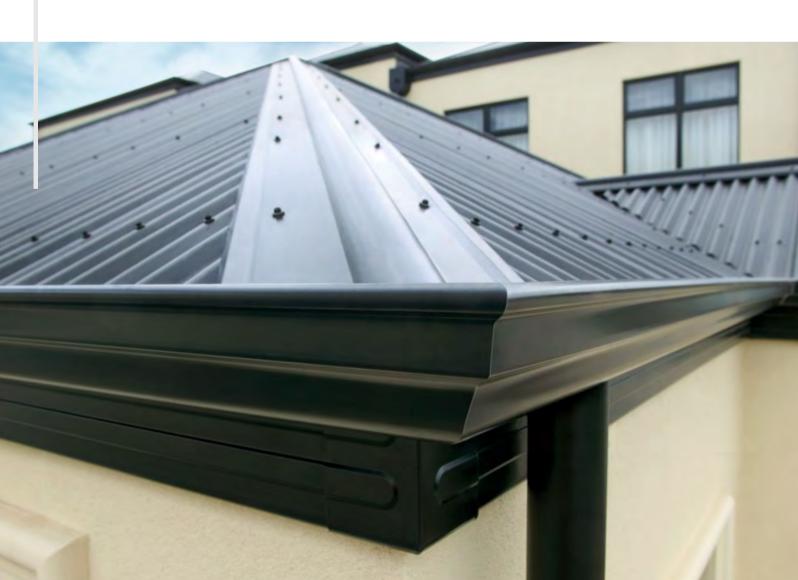

## **FOCUS Re-Roof**

Nothing but the best for your home as if it were our own

## **Our Materials**

A wide variety of **COLOURBOND®** colours that suit any home facade.

BHP Zincalume® zinc/aluminium alloy coated steel. High tensile 0.42 base metal thickness (BMT) and 0.487 total coated thickness (TCT).

### Step 3

New barge caps replace old timber barge caps reducing unnecessary maintenance and painting