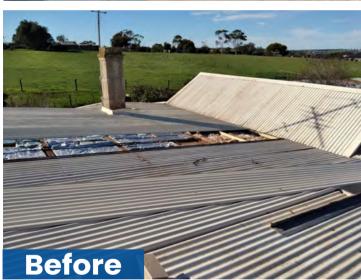

### Step 1

All existing purlins are checked for structural integrity

#### Step 2

New valleys are installed and new roof is laid using colour-matched  $Buildex^{\circledR}$  self-drilling roofing screws

### Step 3

New barge caps replace old timber barge caps reducing unnecessary maintenance and painting