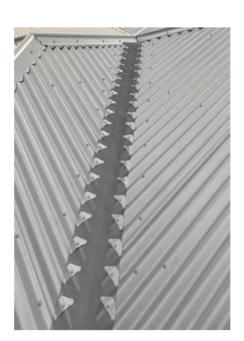

#### Step 2

New valleys are installed and new roof is laid using colour-matched  $Buildex^{\circledR}$  self-drilling roofing screws

### Step 3

New barge caps replace old timber barge caps reducing unnecessary maintenance and painting