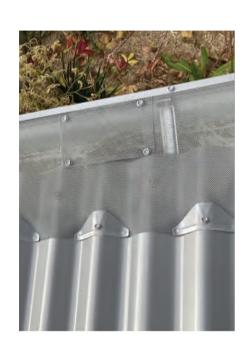

### **Inspection Points**

To create an emergency access, a small piece of mesh (approx. 100mm x 100mm) is removed at each downpipe.

A larger piece of mesh is then screwed over the cavity to make a simple, easy to use inspection point.