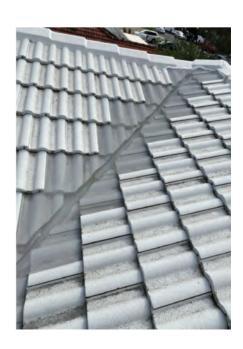

rwards.

## How it works...

As water flows over the mesh, surface tension draws water from the top V face to the bottom, to fall off the ribs.

In this way, the surface tension effect eliminates "sheeting" of water over the mesh, ideal for rainwater collection!

### **Inspection Points**

To create an emergency access, a small piece of mesh (approx. 100mm x 100mm) is removed at each downpipe.

A larger piece of mesh is then screwed over the cavity to make a simple, easy to use inspection point.

## Valleys - (Gullies)

These fill with leaf debris and leak just like gutters, only this time you get the water inside!

A 750mm wide strip of mesh is fitted over the valley from top to bottom. A small bead of silicone is used to seal the mesh against the cap tiles at the top of the valley.







# Save Money on Your Home Improvement

You won't believe how easy it is...

## Display home sign for 12 weeks

We offer homeowners who have a complete job with Focus the opportunity to save substantial cash on their home improvement.

That's right! We'll cover a portion of the cost on us!

What do you have to do? All we ask is for your permission to display our signage at the front of your home for 12 weeks... that's it!

#### Do you have any of these? What we look for...

| Shops   | Sports Grounds | Parks & Dog Parks   |
|---------|----------------|---------------------|
| Schools | Walking Trails | High Volume Traffic |





# **Finance**

#### **Payment Plans**

We've partnered with **Our Money Market** and **Humm** because we want you to be able to make your house a home with ease a